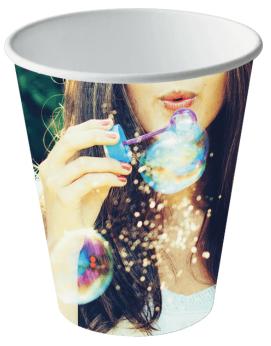

## **PHOTOGRAPHIC**

With a 300dpi resolution your artwork will be crisper and more realistic than ever before.

## **DIMENSIONAL**

3/2/2016 Detpak | Digital Cups

With a tactile high-build varnish a world of design possibilities opens up.

## INTRODUCING DETPAK'S REVOLUTIONARY NEW CUP CAPABILITY... HIGH QUALITY PHOTOGRAPHIC PRINT WITH OPTIONAL HIGH-BUILD DIMENSIONAL VARNISH. THIS IS THE NEW REALITY!

Detpak has invested in a new state-of-the-art digital printer, which allows cups to be printed with the highest quality yet.

The printer does not require art set up or plates, saving money for you, while also saving time and shortening lead times.

The best part is the embellishments available! Dimensional print can be used to create unique patterns, textures or logos to bring your brand to life in a way it never has before.