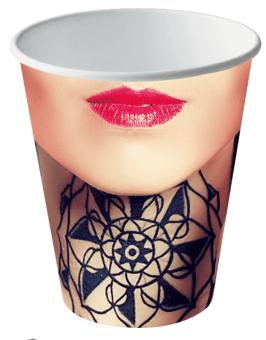

## **PHOTOGRAPHIC**

With a 300dpi resolution your artwork will be crisper and more realistic than ever before.

## **DIMENSIONAL**

3/2/2016 Detpak | Digital Cups

With a tactile high-build varnish a world of design possibilities opens up.

## INTRODUCING DETPAK'S REVOLUTIONARY NEW CUP CAPABILITY... HIGH QUALITY PHOTOGRAPHIC PRINT WITH OPTIONAL HIGH-BUILD DIMENSIONAL VARNISH. THIS IS THE NEW REALITY!

Detpak has invested in a new state-of-the-art digital printer, which allows cups to be printed with the highest quality yet.

The printer does not require art set up or plates, saving money for you, while also saving time and shortening lead times.

The best part is the embellishments available! Dimensional print can be used to create unique patterns, textures or logos to bring your brand to life in a way it never has before.