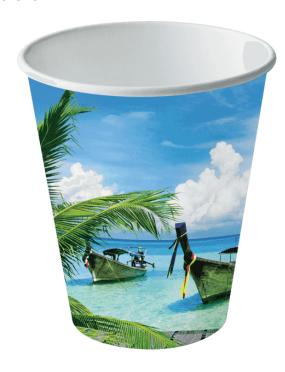

## **PHOTOGRAPHIC**

With a 300dpi resolution your artwork will be crisper and more realistic than ever before.

## **DIMENSIONAL**

3/2/2016 Detpak | Digital Cups

With a tactile high-build varnish a world of design possibilities opens up.

## INTRODUCING DETPAK'S REVOLUTIONARY NEW CUP CAPABILITY... HIGH QUALITY PHOTOGRAPHIC PRINT WITH OPTIONAL HIGH-BUILD DIMENSIONAL VARNISH. THIS IS THE NEW REALITY!

Detpak has invested in a new state-of-the-art digital printer, which allows cups to be printed with the highest quality yet.

The printer does not require art set up or plates, saving money for you, while also saving time and shortening lead times.

The best part is the embellishments available! Dimensional print can be used to create unique patterns, textures or logos to bring your brand to life in a way it never has before.