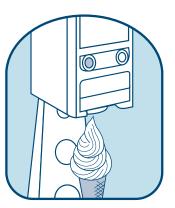

Select a Bulla flavour pod

Remoue protective tab (from bottom of pod)

Insert pod into dispenser and press green button to dispense

Within seconds premium Bulla product is dispensed for your customers to enjoy