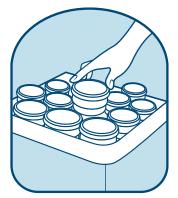

## **Features & Benefits**

- Simple capsule insertion
- 🖌 No waste
- No cleaning or sanitising
- Low running cost
- Small foot print

- Low investment
- ✓ Fast operation
- Automatic despensing of your flavour choice

Select a Bulla flavour pod

Remoue protective tab (from bottom of pod)

Insert pod into dispenser and press green button to dispense

Within seconds premium Bulla product is dispensed for your customers to enjoy