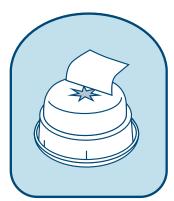

Select a Bulla flavour pod

Remoue protective tab (from bottom of pod)

Insert pod into dispenser and press green button to dispense

Within seconds premium Bulla product is dispensed for your customers to enjoy