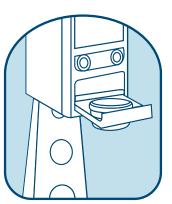

Select a Bulla flavour pod

Remoue protective tab (from bottom of pod)

Insert pod into dispenser and press green button to dispense

Within seconds premium Bulla product is dispensed for your customers to enjoy